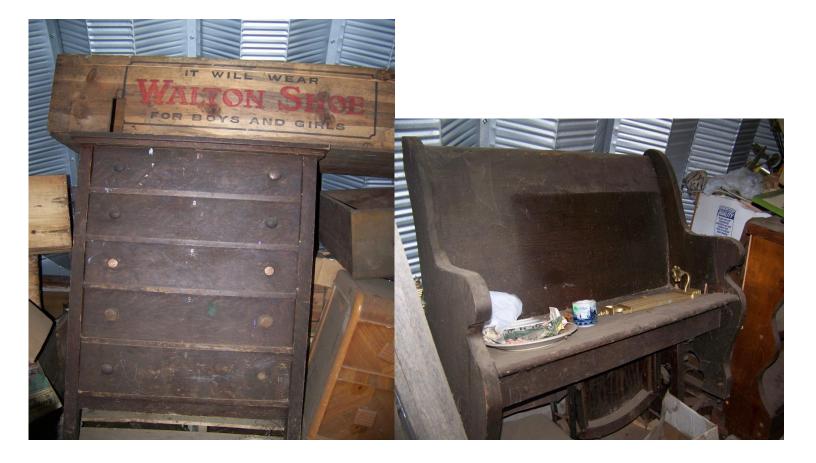

## OLD & COLLECTIBLES Roll Top Desk, China Hutch, Many Wood Chairs, Many Chairs For Parts, Rockers, Wood

Tables, Church Benches, Ice Box, School Desk, Cream Separator, Milk Cans, Platform Scale, Advertising Shoe Boxes, Boxes Records, Milk Jars, Pop Bottles, Wood Bowl, Hull Pieces, Old School Lunch Stack plates, Boxes Misc Dishes, Books, Bench Grinder, Bar Clamps, Misc Old Tools, Steel Wheels, Chains, Misc Lumber, Old Doors, Granite Slab & Lg Granite Rock, AUCTIONEERS NOTE: www.tristateauctionservice.com This Auction is much like the previous Halvorson Estate Auctions with ALL old and collectible items. The Unit is as full as the others and so packed we were unable to inventory it, but will produce some surprises I am sure. This is only what we could see when we raised the doors. This unit is 60 ft long. It will be another long fun day. After all it's all about the hunt! Who knows what's in there! Bring chairs and umbrella's for rain or sun. Lunch & Toilets available.