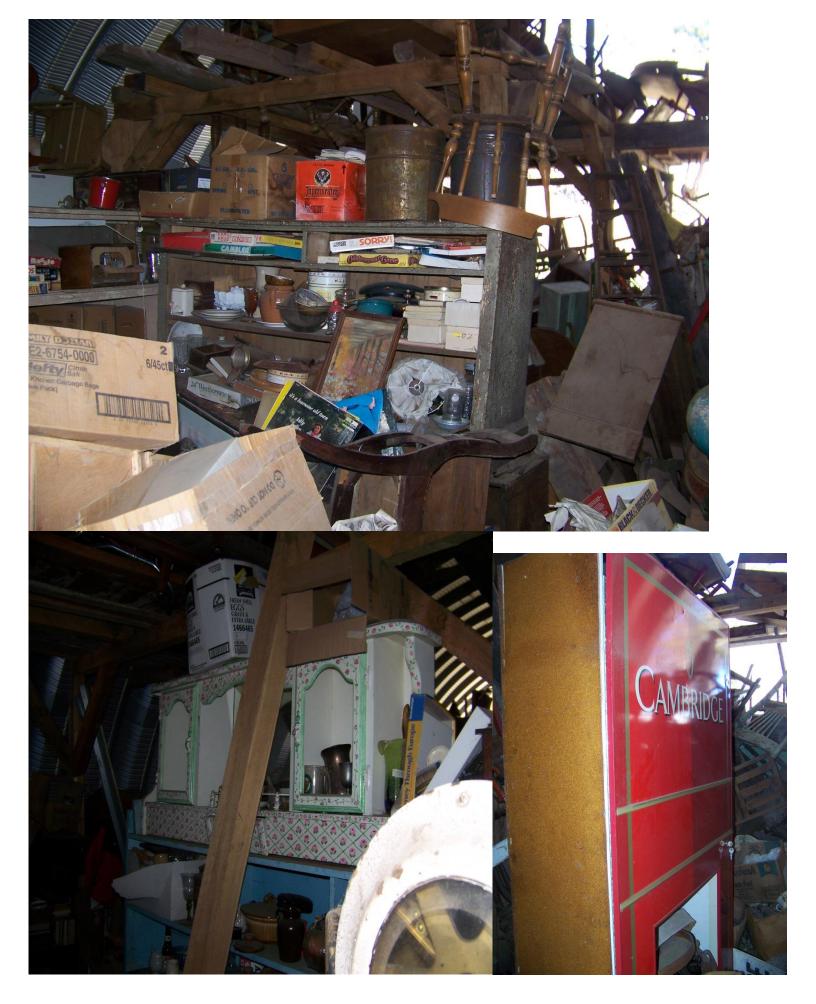

## OLD & COLLECTIBLES Roll Top Desk, China Hutch, Many Wood Chairs, Many Chairs For Parts, Rockers, Wood

Tables, Church Benches, Ice Box, School Desk, Cream Separator, Milk Cans, Platform Scale, Advertising Shoe Boxes, Boxes Records, Milk Jars, Pop Bottles, Wood Bowl, Hull Pieces, Old School Lunch Stack plates, Boxes Misc Dishes, Books, Bench Grinder, Bar Clamps, Misc Old Tools, Steel Wheels, Chains, Misc Lumber, Old Doors, Granite Slab & Lg Granite Rock, AUCTIONEERS NOTE: www.tristateauctionservice.com This Auction is much like the previous Halvorson Estate Auctions with ALL old and collectible items. The Unit is as full as the others and so packed we were unable to inventory it, but will produce some surprises I am sure. This is only what we could see when we raised the doors. This unit is 60 ft long. It will be another long fun day. After all it's all about the hunt! Who knows what's in there! Bring chairs and umbrella's for rain or sun. Lunch & Toilets available.