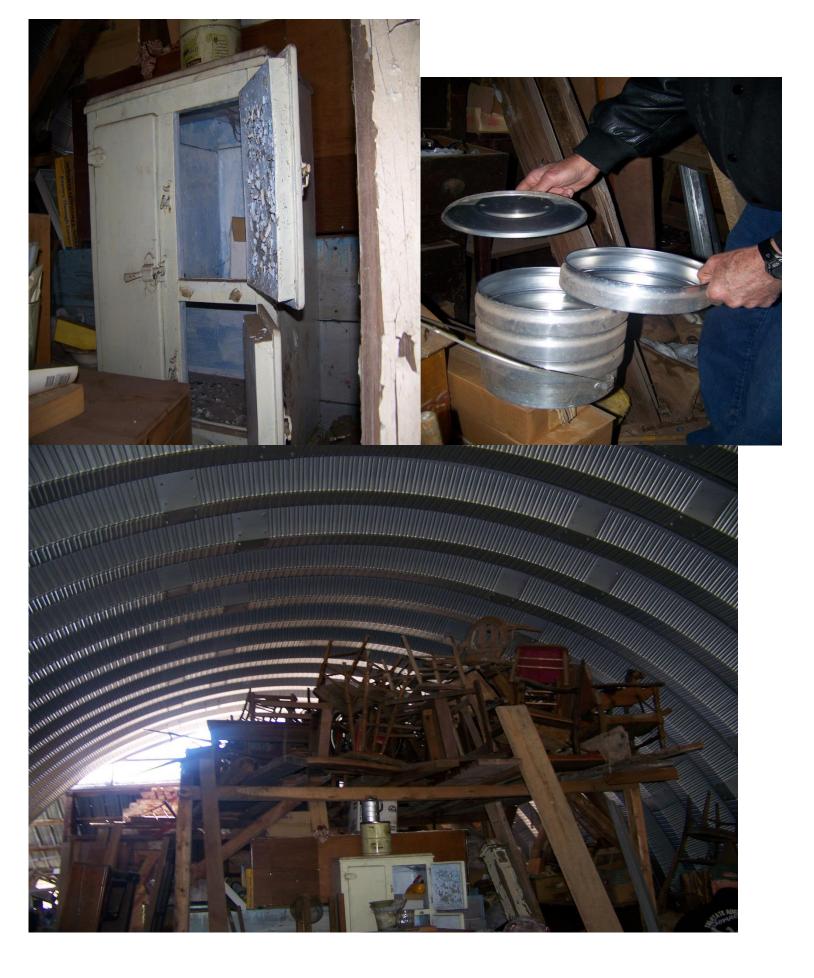

## OLD & COLLECTIBLES Roll Top Desk, China Hutch, Many Wood Chairs, Many Chairs For Parts, Rockers, Wood

Tables, Church Benches, Ice Box, School Desk, Cream Separator, Milk Cans, Platform Scale, Advertising Shoe Boxes, Boxes Records, Milk Jars, Pop Bottles, Wood Bowl, Hull Pieces, Old School Lunch Stack plates, Boxes Misc Dishes, Books, Bench Grinder, Bar Clamps, Misc Old Tools, Steel Wheels, Chains, Misc Lumber, Old Doors, Granite Slab & Lg Granite Rock, AUCTIONEERS NOTE: www.tristateauctionservice.com This Auction is much like the previous Halvorson Estate Auctions with ALL old and collectible items. The Unit is as full as the others and so packed we were unable to inventory it, but will produce some surprises I am sure. This is only what we could see when we raised the doors. This unit is 60 ft long. It will be another long fun day. After all it's all about the hunt! Who knows what's in there! Bring chairs and umbrella's for rain or sun. Lunch & Toilets available.