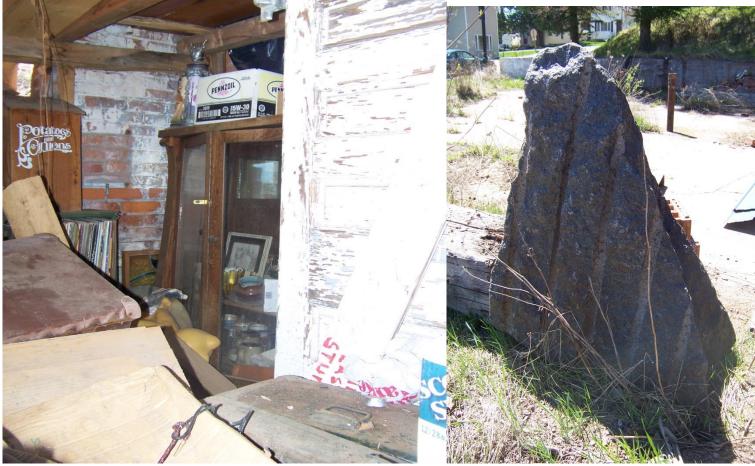

## OLD & COLLECTIBLES Roll Top Desk, China Hutch, Many Wood Chairs, Many Chairs For Parts, Rockers, Wood

Tables, Church Benches, Ice Box, School Desk, Cream Separator, Milk Cans, Platform Scale, Advertising Shoe Boxes, Boxes Records, Milk Jars, Pop Bottles, Wood Bowl, Hull Pieces, Old School Lunch Stack plates, Boxes Misc Dishes, Books, Bench Grinder, Bar Clamps, Misc Old Tools, Steel Wheels, Chains, Misc Lumber, Old Doors, Granite Slab & Lg Granite Rock, AUCTIONEERS NOTE: www.tristateauctionservice.com This Auction is much like the previous Halvorson Estate Auctions with ALL old and collectible items. The Unit is as full as the others and so packed we were unable to inventory it, but will produce some surprises I am sure. This is only what we could see when we raised the doors. This unit is 60 ft long. It will be another long fun day. After all it's all about the hunt! Who knows what's in there! Bring chairs and umbrella's for rain or sun. Lunch & Toilets available.