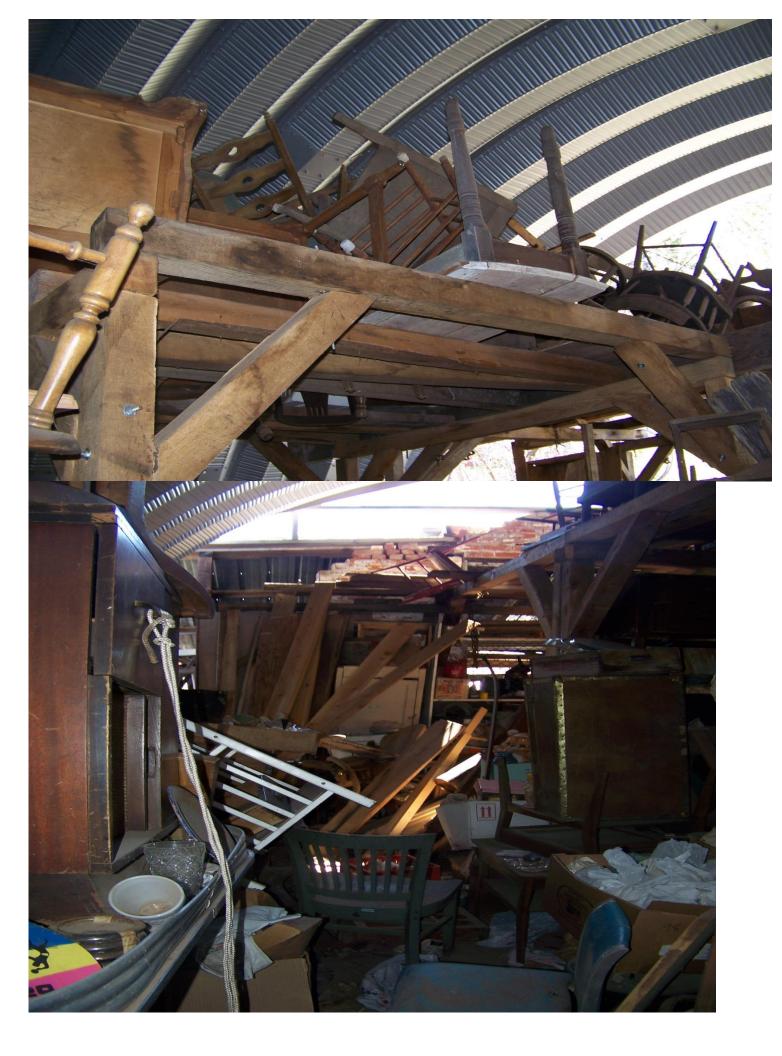

## OLD & COLLECTIBLES Roll Top Desk, China Hutch, Many Wood Chairs, Many Chairs For Parts, Rockers, Wood

Tables, Church Benches, Ice Box, School Desk, Cream Separator, Milk Cans, Platform Scale, Advertising Shoe Boxes, Boxes Records, Milk Jars, Pop Bottles, Wood Bowl, Hull Pieces, Old School Lunch Stack plates, Boxes Misc Dishes, Books, Bench Grinder, Bar Clamps, Misc Old Tools, Steel Wheels, Chains, Misc Lumber, Old Doors, Granite Slab & Lg Granite Rock, AUCTIONEERS NOTE: www.tristateauctionservice.com This Auction is much like the previous Halvorson Estate Auctions with ALL old and collectible items. The Unit is as full as the others and so packed we were unable to inventory it, but will produce some surprises I am sure. This is only what we could see when we raised the doors. This unit is 60 ft long. It will be another long fun day. After all it's all about the hunt! Who knows what's in there! Bring chairs and umbrella's for rain or sun. Lunch & Toilets available.